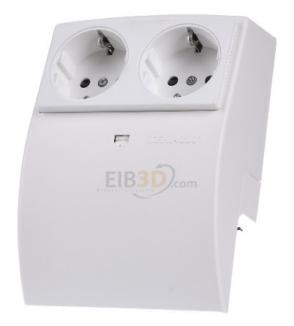

## Gear tray with double socket - Socket outlet box for skirting duct L 2250 rws

×

## Tehalit

L 2250 rws L22509010 4012740312073 EAN/GTIN

23,63 GBP excl. VAT\*\*

plus **shipping** 

14-16 days\* (GBR)

Height skirting channel 50 mm, Deep baseboard channel 20 mm, Number of device units 2, Assembly Earthed socket, Mounting direction horizontal, Material Plastic, Halogen free no, Antibacterial treatment no, Colour white, RAL-number 9010, Decor without, IP protection) IP40, Impact resistance IK07, Operating temperature -5..65 °C