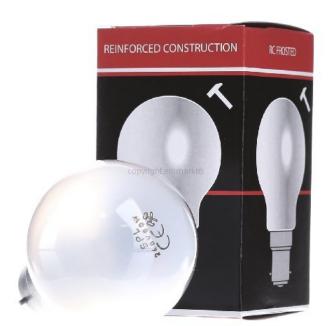

## Item Number EB11335482

https://www.eibabo.uk/scharnberger-has./light-bulb-b60x105mm-ba22d-240v-60w-matt-standard-lamp-60w-240v-b22d-frosted-40656-eb11335482

Light bulb B60x105mm Ba22d 240V 60W matt - Standard lamp 60W 240V B22d frosted 40656

Scharnberger+Has.

40656

4034451406568 EAN/GTIN

**1,51 GBP** excl. VAT\*\*

plus **shipping** 

3-5 days\* (GBR)

Incandescent lamp B60x105mm Ba22d 240V 60W matt 40656 energy efficiency class E, energy efficiency class spectrum A++ to E, lamp power 60W, lamp voltage 240 ... 240V, luminous flux 550lm, base B22d, lamp shape pear shape, version matt, color without, diameter 60mm, total length 105mm, shockproof, Weighted energy consumption in 1,000 hours 60kWh, average rated service life 1500h, lamp designation other, general service light bulbs are characterized by high reliability. This lamp is suitable for many applications. Mercury content (mg): 0 Switching cycles: 4000 Color rendering index (Ra): 100 Power factor: 1