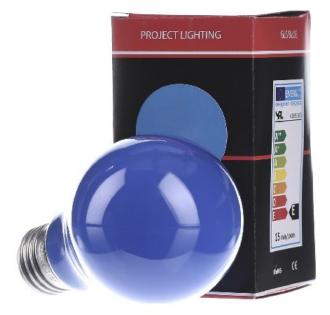

## 0,75 GBP excl. VAT\*\*

plus shipping

**3-5 days\* (GBR)** 

General service lamp B60x105 E27 230V 15W blue 40243 energy efficiency class E, energy efficiency class spectrum A++ to E, lamp power 15W, lamp voltage 230... 230V, luminous flux 10lm, base E27, lamp shape pear shape, other design, color blue, diameter 60mm, total length 105mm, special application Other, Weighted energy consumption in 1,000 hours 15kWh, Average rated life 1500h, Lamp designation Other, Colored general service light bulb, is characterized by high reliability. - For outdoor use with suitable lights or fairy lights. Color effects for a festive atmosphere at events. Illumination and decorative lighting Energy efficiency class: E, weighted consumption (kWh/1000h): 15, mercury content (mg): 0, switching cycles: 4000, power factor: 1, service life (h): 1500