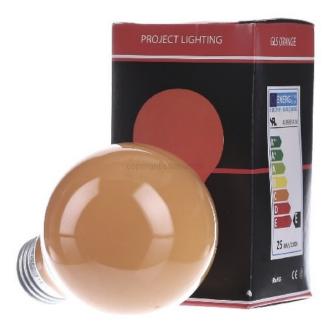

## Item Number EB11335892

https://www.eibabo.uk/scharnberger-has./light-bulb-w60x105mm-e27-230v-25w-orange-standard-lamp -25w-230v-e27-orange-40249-eb11335892

Light bulb W60x105mm E27 230V 25W orange - Standard lamp 25W 230V E27 orange 40249

Scharnberger+Has.

40249

4034451402492 EAN/GTIN

**0,97 GBP** excl. VAT\*\*

plus **shipping** 

14-16 days\* (GBR)

Incandescent lamp B60x105mm E27 230V 25W orange 40249 energy efficiency class E, energy efficiency class spectrum A++ to E, lamp power 25W, lamp voltage 230... 230V, luminous flux 90lm, base E27, lamp shape pear shape, other version, color orange, diameter 60mm, total length 105mm, special application Other, Weighted energy consumption in 1,000 hours 25kWh, Average rated life 1500h, Lamp designation Other, Colored general service light bulb, is characterized by high reliability. - For outdoor use with suitable lights or fairy lights. Color effects for a festive atmosphere at events. Illumination and decorative lighting Energy efficiency class: E, weighted consumption (kWh/1000h): 25, mercury content (mg): 0, switching cycles: 4000, power factor: 1, service life (h): 1500