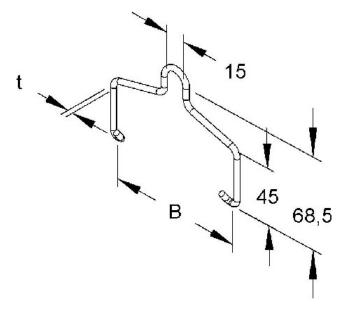

## **Niedax**

REBA 50 DV 4013339197279 EAN/GTIN

**1,03 GBP** excl. VAT\*\*

plus **shipping** 

3-5 days\* (GBR)

Suspension bracket REBA 50 DV, length=50 mm, width=50 mm, height=69 mm, version=other, load capacity=150 N, hinge end=no, adjustable=no, suitable for functional integrity=no, material=steel, stainless steel, pickled=no, material quality=other, surface=other, color=none, suspension bracket, for clipping into the side wall perforation of height-independent cable trays and distribution trays, with connection loop for central suspension using Gripple set hooks, rope or chain. The load-bearing capacity information only applies to adequate anchoring with the supporting substrate. for height-independent cable trays: width 50 mm for distribution trays: RSV 50.050 dimensions (approx. dimensions) width B (internal): 54 mm wire thickness t: 4 load capacity F: 0.15 kN material: steel, wire-galvanized according to DIN EN 10244-2, class D