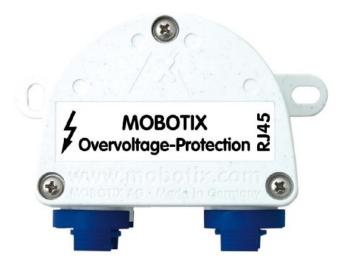

## 44,95 GBP excl. VAT\*\*

plus shipping

Surge protection protection box RJ45 MX-Overvlt.Pro.RJ45, mounting type=other, connection 1=RJ45, explosion-tested design=no, weatherproof network connector with integrated surge protection (IP65, -30 to +60 °C) for MOBOTIX IP cameras. Protects against overvoltages of up to 4kV on the PoE network line, one connection variant: RJ45