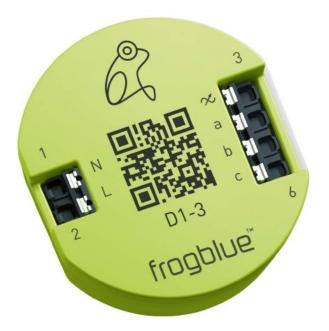

## frogblue

frogDim1-3 D1-3-300.01 4260578530026 EAN/GTIN

Item Number

EB16519728

139,88 GBP excl. VAT\*\*

plus shipping

3-5 days\* (GBR)

Multi 1-channel dimming actuator 230V 1x300W frogDim1-3 Other bus systems, radio bidirectional, dimming actuator design, flush-mounted installation, width in modular units 0, with bus coupling, on-site/manual operation, number of outputs 1, output power 300 ... 300W, load type universal and LED retrofit, voltage 110 ... 240V, parallel operation possible, frequency 50 ... 60Hz, degree of protection (IP) IP20, min. depth of the device socket 53mm, 1-channel dimming actuator for dimming/switching light and with 3 inputs for querying buttons and switches (230 V). With integrated logic module, comfort and time functions, power measurement and short-circuit detection/display. (1x 300W).