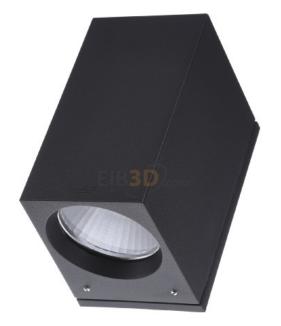

## Wall light LED 6,4W graphite 33590K3

BEGA Gantenbrink

33590K3

4044017190855 EAN/GTIN

228,03 GBP excl. VAT\*\*

plus **shipping** 

14-16 days\* (GBR)

Suitable for wall mounting yes, Suitable for pendulum suspension no, Suitable for ceiling mounting no, Suitable for recessed mounting no, Suitable for surface mounting yes, Material of the housing Aluminum, Housing Color anthracite, Material of the cover Glass transparent, Execution of the grid without, Voltage AC, Nominal voltage 220..240 V, With operating device yes, Dimming 0-10 V no, Dimming DALI yes, Dimming DMX no, Dimming Mains voltage modulation no, Dimming Phase section no, Dimming Phase control no, Programmable dimming no, Without dimming function no, Light distribution symmetrical, Light output direct / indirect, IP protection) IP64, Impact resistance IK07, Protection class I, Suitable for emergency light no, With motion detector no, With light sensor no, Suitable for lamp power 3.8 W, Max. System performance 4.9 W, Rated luminous flux according to IEC 62722-2-1 293 Im, Light color white, Color temperature 3000K, Color rendering index CRI 80-89, Width 95 mm, Height / depth 130 mm, Length 75 mm, Lamp LED interchangeable