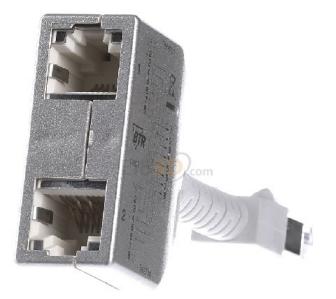

## Metz

130548-01-E Set 130548-01-E 4250184102090 EAN/GTIN

**35,31 GBP** excl. VAT\*\*

plus **shipping** 

3-5 days\* (GBR)

ISDN/ISDN cable-sharing adapter 130548-01-E set, connection RJ45 8(8), output 1 ISDN/token ring/telephone, output 2 ISDN/token ring/telephone, category 5E, cable sharing adapter for the simultaneous operation of two 4-wire services, here: 2 x telephone (ISDN), via an 8-wire installation cable, used in pairs: an adapter on the connection socket, an adapter on the distributor, shielded adapter with Class E transmission properties in the link in accordance with IEC 11801 Ed.2.2:2011-06 and DIN EN 50173-1:2011-09, can be plugged in next to each other due to the narrow design, short, flexible connection, delivery as a set of 2 pieces