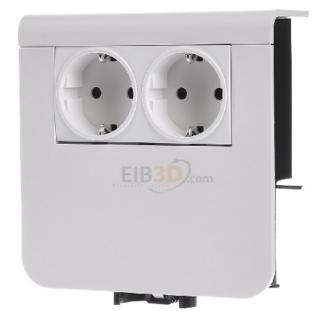

## Device carrier 2x Schuko - Socket outlet box for skirting duct SL 20080900 rws

Tehalit SL 20080900 rws SL200809009010 4012740895439 EAN/GTIN

## 27,73 GBP excl. VAT\*\*

plus shipping bulky item

Device carrier 2x Schuko SL 20080900 rws Height of baseboard duct 80mm, depth of baseboard duct 20mm, number of device units 2, equipment socket outlet with earthing contact, type of installation installation device already equipped, material plastic, halogen-free, color pure white, RAL number 9010, decor without, device carrier socket 2x prewired plug-in terminals for SL 20x80mm pure white. Device carrier for electrical installation trunking system Skirting trunking according to DIN EN 50085-1 as device installation trunking. Completely pre-assembled device carrier for snapping onto the skirting trunking lower part, consisting of device carrier lower part with locking screw, 2 pre-wired SCHUKO® socket outlets with increased contact protection, 3-wire plug-in terminals and device carrier upper part. Note: Device support apron as a cover for the trunking base below the device support for snapping onto the device support is not included.