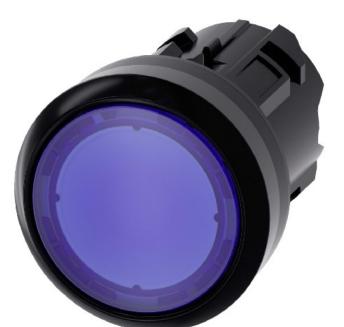

## Item Number EB12902675

https://www.eibabo.uk/siemens/push-button-22mm-round-blue-push-button-actuator-blue-ip67-ip69k-3 su1001-0ad50-0aa0-eb12902675

Push button 22mm, round, blue - Push button actuator blue IP67/IP69K 3SU1001-0AD50-0AA0

## Siemens

3SU1001-0AD50-0AA0 4011209955912 EAN/GTIN

**4,55 GBP** excl. VAT\*\*

plus **shipping** 

14-16 days\* (GBR)

Push button actuator blue IP68, Color of the button blue, Number of command points 1, Design of the lens round, Hole diameter 22.3 mm, Width of the opening 29.5 mm, Height of the opening 11 mm, Design of the button other, Suitable for lighting yes, With protective cover no, Lettered no, Switching function latching no, Latching no, With front ring yes, Material of the front ring Plastic, Color of the front ring black, Degree of protection (IP), front side IP67/IP69K, NEMA protection class, front side other