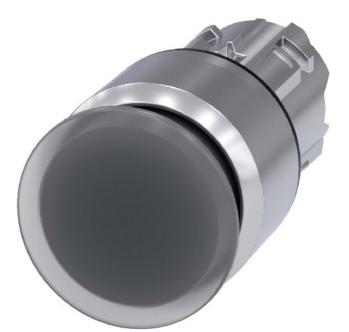

## Item Number EB12903334

https://www.eibabo.uk/siemens/mushroom-pushbutton-22mm-round-clear-mushroom-button-actuator-clear-3su1051-1aa70-0aa0-eb12903334

Mushroom pushbutton 22mm, round, clear - Mushroombutton actuator clear 3SU1051-1AA70-0AA0

## Siemens

3SU1051-1AA70-0AA0 4011209967793 EAN/GTIN

**15,80 GBP** excl. VAT\*\*

plus **shipping** 

14-16 days\* (GBR)

Mushroom-button actuator clear IP68, Color of the button clear, Design of the lens round, Diameter of the cap 30 mm, Hole diameter 22.3 mm, Width of the opening 30 mm, Height of the opening 27.5 mm, Degree of protection (IP) IP67/IP69K, Protection class (NEMA) 13, Design of the button high, Suitable for lighting yes, Switching function latching no, Latching no, With front ring yes, Material of the front ring Metal, Color of the front ring other, Suitable for EMERGENCY STOP no, Type of unlocking Train unlatching