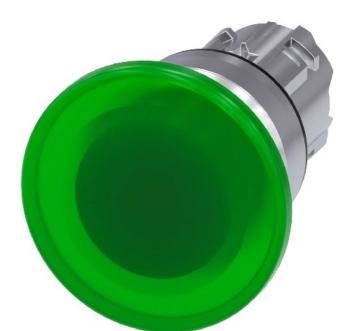

## Siemens

3SU1051-1BD40-0AA0 4011209967823 EAN/GTIN

**8,84 GBP** excl. VAT\*\*

plus **shipping** 

14-16 days\* (GBR)

Mushroom-button actuator green IP68, Color of the button green, Design of the lens round, Diameter of the cap 40 mm, Hole diameter 22.3 mm, Width of the opening 40 mm, Height of the opening 27.5 mm, Degree of protection (IP) IP67/IP69K, Protection class (NEMA) 13, Design of the button high, Suitable for lighting yes, Switching function latching no, Latching yes, With front ring yes, Material of the front ring Metal, Color of the front ring other, Suitable for EMERGENCY STOP no, Type of unlocking without