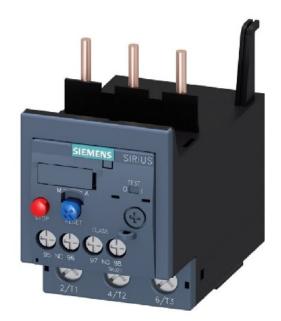

## Siemens

3RU2136-4FB0 4011209916739 EAN/GTIN

**66,41 GBP** excl. VAT\*\*

plus **shipping** 

14-16 days\* (GBR)

Thermal overload relay 28...40A Adjustable current range 28 ... 40A, Max. rated operation voltage Ue 690V, Mounting method Direct attachment, Type of electrical connection of main circuit Screw connection, Number of auxiliary contacts as normally closed contact 1, Number of auxiliary contacts as normally open contact 1, Number of auxiliary contacts as change-over contact 0, Release class CLASS 10