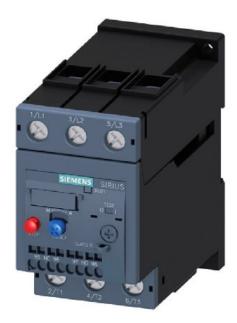

## Thermal overload relay 40...50A 3RU2136-4HD1

×

## Siemens

3RU2136-4HD1 4011209937048 EAN/GTIN

105,75 GBP excl. VAT\*\*

plus **shipping** 

14-16 days\* (GBR)

Thermal overload relay 40...50A Adjustable current range 40 ... 50A, Mounting method Separate positioning, Type of electrical connection of main circuit Screw connection, Number of auxiliary contacts as normally open contact 1, Number of auxiliary contacts as change-over contact 0, Release class CLASS 10