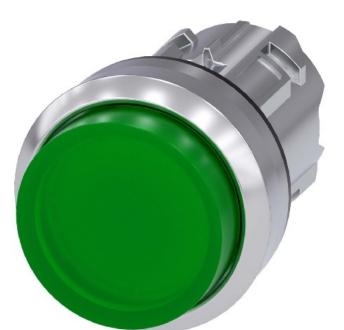

## Push button push button - Push button actuator green IP67/IP69K 3SU1051-0BB40-0AA0

## Siemens

3SU1051-0BB40-0AA0 4011209966611 EAN/GTIN

**5,62 GBP** excl. VAT\*\*

plus **shipping** 

14-16 days\* (GBR)

Push button actuator green IP68, Color of the button green, Number of command points 1, Design of the lens round, Hole diameter 22.3 mm, Width of the opening 29.5 mm, Height of the opening 16.2 mm, Design of the button other, Suitable for lighting yes, With protective cover no, Lettered no, Switching function latching no, Latching yes, With front ring yes, Material of the front ring Metal, Color of the front ring Chrome, Degree of protection (IP), front side IP67/IP69K, NEMA protection class, front side other