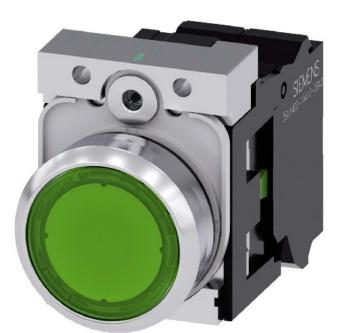

## Item Number EB12904021

https://www.eibabo.uk/siemens/push-button-22mm-round-yellow-complete-push-button-green-3su1156 -0ab40-3ba0-eb12904021

Push button 22mm, round, yellow - Complete push button green 3SU1156-0AB40-3BA0

## Siemens

3SU1156-0AB40-3BA0 4011209966420 EAN/GTIN

**22,06 GBP** excl. VAT\*\*

plus **shipping** 

14-16 days\* (GBR)

Complete push button green Number of command positions 1, Type of button Mushroom, Colour button Green, Hole diameter 22mm, Width opening 29,45mm, Height opening 10,4mm, Suitable for illumination, Spring-return, Supply voltage lamp 230V, Number of contacts as normally open contact 1, Number of contacts as normally closed contact 0, Number of contacts as change-over contact 0, Type of electric connection Other, With front ring, Material front ring Plastic, Colour front ring Chrome, Degree of protection (IP) IP67K