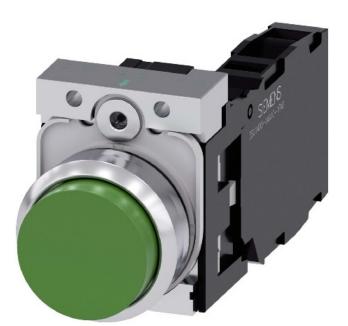

## Item Number EB12903784

 $https://www.eibabo.uk/siemens/push-button-push-button-1no-1nc-complete-push-button-green-3su115\\ 0-0bb40-1fa0-eb12903784$ 

Push button push button, 1NO+1NC - Complete push button green 3SU1150-0BB40-1FA0

## Siemens

3SU1150-0BB40-1FA0 4011209958609 EAN/GTIN

14,54 GBP excl. VAT\*\* plus shipping

14-16 days\* (GBR)

Complete push button green, Number of command points 1, Design of the button high, Color of the button green, Hole diameter 22.3 mm, Width of the opening 29.5 mm, Height of the opening 16.2 mm, Suitable for lighting no, Switching function latching no, Latching yes, Number of contacts as normally open 1, Number of contacts as normally closed 1, Type of electrical connection other, With front ring yes, Material of the front ring Plastic, Color of the front ring Chrome, Degree of protection (IP) IP67/IP69K, Protection class (NEMA) other