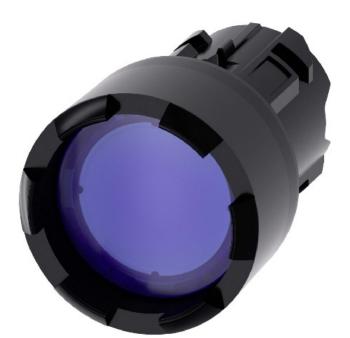

## Item Number EB12902682

 $https://www.eibabo.uk/siemens/push-button-22mm-round-blue-push-button-actuator-blue-ip67-ip69k-3\\su1001-0db50-0aa0-eb12902682$ 

Push button 22mm, round, blue - Push button actuator blue IP67/IP69K 3SU1001-0DB50-0AA0

## Siemens

3SU1001-0DB50-0AA0 4011209955875 EAN/GTIN

**12,55 GBP** excl. VAT\*\*

plus **shipping** 

14-16 days\* (GBR)

Push button actuator blue IP68, Color of the button blue, Number of command points 1, Design of the lens round, Hole diameter 22.3 mm, Width of the opening 29.5 mm, Height of the opening 18.1 mm, Design of the button other, Suitable for lighting yes, With protective cover no, Lettered no, Switching function latching no, Latching yes, With front ring yes, Material of the front ring Plastic, Color of the front ring black, Degree of protection (IP), front side IP67/IP69K, NEMA protection class, front side other