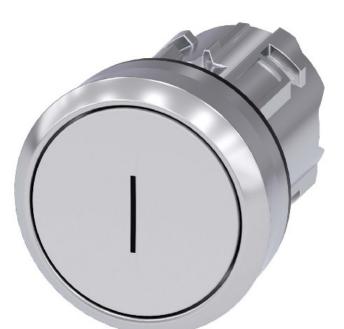

## Item Number EB12903117

https://www.eibabo.uk/siemens/push-button-22mm-round-white-push-button-actuator-white-ip67-ip69k-3su1050-0ab60-0ac0-eb12903117

Push button 22mm, round, white - Push button actuator white IP67/IP69K 3SU1050-0AB60-0AC0

## Siemens

3SU1050-0AB60-0AC0 4011209964884 EAN/GTIN

**5,00 GBP** excl. VAT\*\*

plus **shipping** 

14-16 days\* (GBR)

Push button actuator white IP68, Color of the button white, Number of command points 1, Design of the lens round, Hole diameter 22.3 mm, Width of the opening 29.5 mm, Height of the opening 11 mm, Design of the button other, Suitable for lighting no, With protective cover no, Lettered yes, Switching function latching no, Latching yes, With front ring yes, Material of the front ring Metal, Color of the front ring Chrome, Degree of protection (IP), front side IP67/IP69K, NEMA protection class, front side other