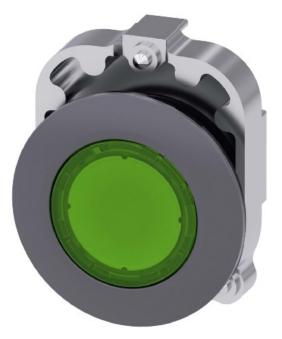

## Item Number EB12903443

https://www.eibabo.uk/siemens/push-button-metal-matt-green-push-button-actuator-green-ip67-ip69k-3su1061-0ja40-0aa0-eb12903443

Push button metal, matt, green - Push button actuator green IP67/IP69K 3SU1061-0JA40-0AA0

Siemens

3SU1061-0JA40-0AA0 4011209961906 EAN/GTIN

28,78 GBP excl. VAT\*\*

plus **shipping** 

14-16 days\* (GBR)

Push button actuator green IP68, Color of the button green, Number of command points 1, Design of the lens round, Hole diameter 30.5 mm, Width of the opening 38 mm, Height of the opening 4.2 mm, Design of the button other, Suitable for lighting yes, With protective cover no, Lettered no, Switching function latching yes, Latching no, With front ring yes, Material of the front ring Metal, Color of the front ring gray, Degree of protection (IP), front side IP67/IP69K, NEMA protection class, front side other