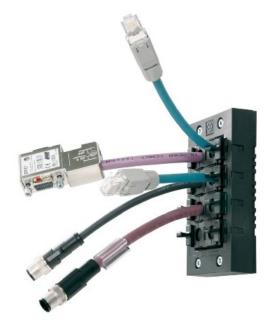

## Sealing insert SKINTOP Cube Module - Sealing ring 52220040

Lapp

52220040 4044774877846 EAN/GTIN

13,75 GBP excl. VAT\*\*

plus **shipping** 

14-16 days\* (GBR)

Sealing insert SKINTOP Cube Module 52220040 other design, control, switch cabinet and apparatus construction, for the installation of ready-made cables and lines, automation technology, everywhere where many cables and lines have to be inserted into a housing to save space, electrical installation, variable clamping area, simplifies service work through flexible assembly and Dismantling, vibration-proof locking of the modules, strain relief, oil resistance, for connector mounting cutouts with standard drill holes the plug-in sealing modules SKINTOP® CUBE MODULE.UL File No. E349737