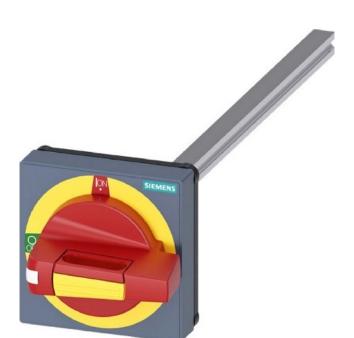

## **Siemens**

8UD1171-2AD15 4001869520650 EAN/GTIN

**26,51 GBP** excl. VAT\*\*

plus **shipping** 

14-16 days\* (GBR)

Door coupling rotary drive emergency stop 8UD1171-2AD15 Type of accessories other, door coupling rotary drive emergency stop without tolerance compensation Size 75x 75, shaft 8x 8, 300mm, 0-I, complete device handle size 45mm Accessories for 3KD assembly. 1 and 2, 3KF assembly 1