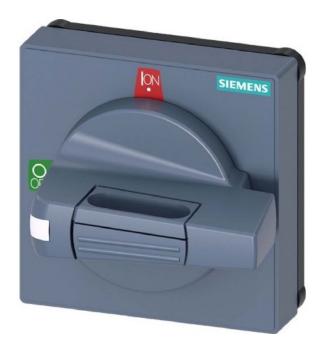

Siemens

8UD1771-2AF01 4001869520704 EAN/GTIN

**19,07 GBP** excl. VAT\*\*

plus **shipping** 

14-16 days\* (GBR)

Door coupling rotary drive without shaft and coupling 8UD1771-2AF01 Type of accessories others, handle with screen, standard size 75x 75, for shaft 8x 8, Test-0-I, handle size 45mm Accessories for 3KD assembly. 1 and 2, 3KF assembly 1