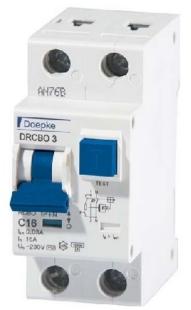

Item Number EB15710659

×

https://www.eibabo.uk/doepke/rcd-combination-rcbo-earth-leakage-circuit-breaker-drcbo3-c20-0-03-1na-eb15710659

RCD combination/RCBO - Earth leakage circuit breaker DRCBO3 C20/0.03/1N-A

Doepke DRCBO3 C20/0,03/1N-A 09932125 4014712220768 EAN/GTIN

## 94,34 GBP excl. VAT\*\*

plus shipping

Earth leakage circuit breaker C20/0,03A Number of poles (total) 2, Number of protected poles 1, Rated voltage 230V, Rated insulation voltage Ui 440V, Rated impulse withstand voltage Uimp 4kV, Rated current 20A, Rated fault current 0,03A, Leakage current type A, Current limiting class 3, Rated short-circuit breaking capacity acc. EN 61009 10kA, Rated short-circuit breaking capacity IEC 60947-2 10kA, Rated short-circuit breaking capacity Icn acc. EN 61009-1 10kA, Disconnection characteristic Undelayed, Surge current capacity 0,25kA, Voltage type AC, Frequency 50 Hz, Release characteristic C, Over voltage category 3, Pollution degree 2, Ambient temperature during operating -25 ... 40°C, Width in number of modular spacings 2, Built-in depth 68mm, Degree of protection (IP) IP20, Connectable conductor cross section solid-core 1 ... 25mm<sup>2</sup>