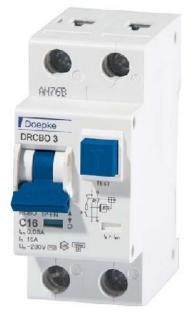

## RCD combination/RCBO - Earth leakage circuit breaker C16/0,01A DRCBO3 C16/0,01/1N-A

Doepke DRCBO3 C16/0,01/1N-A 09932154 4014712220867 EAN/GTIN

## 42,26 GBP excl. VAT\*\*

plus shipping

Earth leakage circuit breaker C16/0,01A Number of poles (total) 2, Number of protected poles 1, Rated voltage 230V, Rated insulation voltage Ui 440V, Rated impulse withstand voltage Uimp 4kV, Rated current 16A, Rated fault current 0,01A, Leakage current type A, Current limiting class 3, Rated short-circuit breaking capacity acc. EN 61009 10kA, Rated short-circuit breaking capacity IEC 60947-2 10kA, Rated short-circuit breaking capacity Icn acc. EN 61009-1 10kA, Disconnection characteristic Undelayed, Surge current capacity 0,25kA, Voltage type AC, Frequency 50 Hz, Release characteristic C, Over voltage category 3, Pollution degree 2, Ambient temperature during operating -25 ... 40°C, Width in number of modular spacings 2, Built-in depth 68mm, Degree of protection (IP) IP20, Connectable conductor cross section solid-core 1 ... 25mm<sup>2</sup>