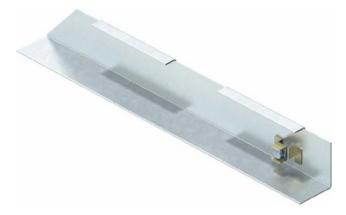

## Left end cap on floor channel - Accessories for floor duct **AIK ESL 25070**

OBO AIK ESL 25070 7404766 4012195100867 EAN/GTIN

## 25,73 GBP excl. VAT\*\*

plus shipping

14-16 days\* (GBR)

Accessories for floor duct Type of accessory End piece, Material Steel