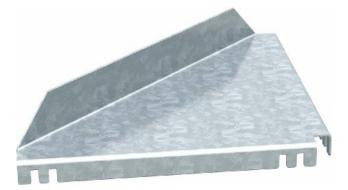

## Corner plate for cable ladder LEB 25 DD

**OBO** LEB 25 DD 6221216 4012196089116 EAN/GTIN

## 23,65 GBP excl. VAT\*\*

plus shipping bulky item

🔋 14-16 days\* (GBR)

Corner plate cable R250mm LEB 25 DD Radius 250mm, material steel, other surface, color none, corner plate to increase the radius and the cable support for cable ladders.