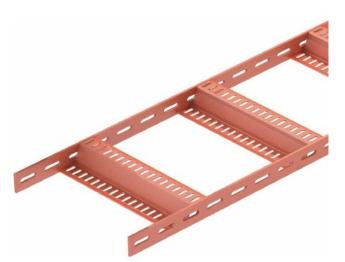

https://www.eibabo.uk/obo/cable-ladder-shipbuilding-perforated-40x400x3000-cable-ladder-40x400mm-slz-400-sg-eb15412878

Cable ladder shipbuilding perforated, 40x400x3000 - Cable ladder 40x400mm SLZ 400 SG

×

ОВО

SLZ 400 SG 7098168 4012195708179 EAN/GTIN

296,67 GBP excl. VAT\*\*

plus shipping bulky item

14-16 days\* (GBR)

Cable ladder shipbuilding perforated, 40x400x3000 SLZ 400 SG Design of the side rail flat profile, side perforation, design of the rung profile perforated, fastening of the rung welded, height 40mm, width 400mm, length 3000mm, rung center distance 300mm, material steel, material quality other, surface primed, color without, Ship's cable ladder with perforated side rail, side height 40 mm with welded, perforated Z rungs.