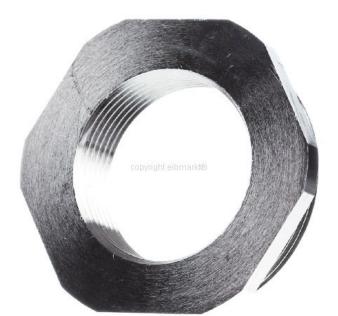

## ОВО

165 ADA M40-PG21 2088334 4012195391081 EAN/GTIN

103,32 GBP excl. VAT\*\*

plus shipping

14-16 days\* (GBR)

Adapter M - PG M40-PG21, CuZn, N 165 ADA M40-PG21 Thread type internal thread PG, thread size PG internal thread 21, thread type external thread metric, thread size external thread (metric) 40, material brass, nickel-plated, adapter for reducing a metric threaded hole to a smaller Pg tapped hole.