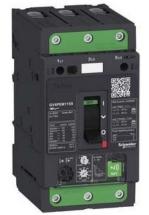

## Motor protection circuit-breaker 115A GV4PEM115S

Schneider Electric GV4PEM115S 3606481311023 EAN/GTIN

376,25 GBP excl. VAT\*\*

plus shipping

Motor protection switch 115A 3P 100kA GV4PEM115S overload release current setting 65... 115A, setting range of the instantaneous short-circuit release 1955... 1955A, with thermal protection, sensitive to phase failure, electronic triggering technology, rated operating voltage 0... 690V, rated continuous current lu 115A, rated operational power at AC-3, 230 V 30kW, rated operational power at AC-3, 400 V 55kW, connection type main circuit screw connection, design of the actuating element toggle, device type complete device in the housing, number of poles 3, rated limiting short-circuit breaking current lu at 400 V, AC 100kA, protection class (IP) IP40, height 155mm, width 81mm , depth 116mm, MOTOR PROTECTION SWITCH 115A. Rated power\_400\_415V: 37 - 55, Rated power\_500V: 45 - 75, Rated power\_690V: 75 - 90, Setting range\_Ir: 65 - 115, Switching capacity Ics 400-415V: 100, Switching capacity Ics 690V: 25, Switching capacity Ics 690V: 25 : 100, switching capacity Icu-500V: 30, switching capacity Icu-690V: 10.