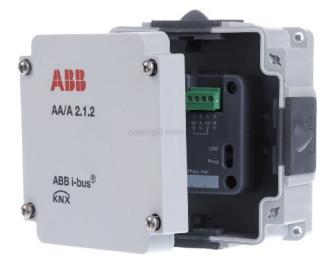

## Item Number EB16521066

https://www.eibabo.uk/abb/2-way-analog-actuator-surface-mounted-knx-analogue-actuator-for-home-automation-aa-a-2.1.2-eb16521066

2-way analog actuator, surface-mounted - KNX Analogue actuator for home automation AA/A 2.1.2

## **ABB**

AA/A 2.1.2 2CDG110203R0011 4016779954075 EAN/GTIN

**125,36 GBP** excl. VAT\*\*

plus shipping

14-16 days\* (GBR)

Analogue actuator for KNX home automation, Bus system KNX yes, Bus system KNX radio no, Bus system radio bus no, Bus system LON no, Bus system Powernet no, Other bus systems without, Mounting Flush, Type Base module, With LED display yes, With bus coupling yes, Number of outputs 2, Output current 4 mA, Output voltage 0..10V, Degree of protection (IP) IP54, Min. depth of the device socket 51 mm