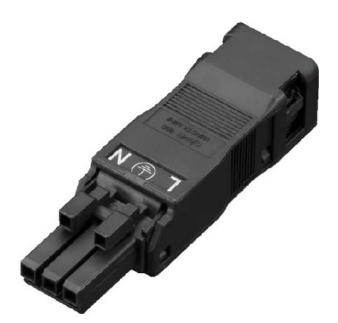

×

https://www.eibabo.uk/rittal/3-pin-socket-100-240v-luminaire-connector-sz-2500.600-ve5-eb16011157

3-pin socket, 100-240V - Luminaire connector SZ 2500.600 (VE5)

Rittal

SZ 2500.600 (VE5) 2500600 4028177918733 EAN/GTIN

Item Number

EB16011157

**26,01 GBP** excl. VAT\*\*

plus **shipping** 

3-5 days\* (GBR)

Connector plug-in installation Model Socket, Cable diameter 4,5 ... 10mm, Connection cross section (fine-strand) 0,25 ... 1mm², Connection cross section (solid-core) 0,25 ... 1,5mm², Locking mechanism None, Length 63,6mm, Height 14mm, Width 17,9mm