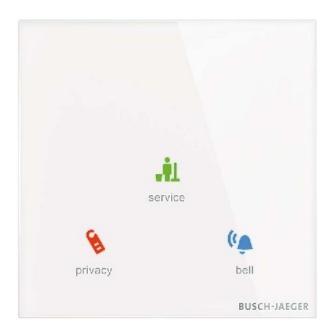

## Outside room sensor - KNX Touch sensor for home automation 3-fold TA/U3.1.11-CG

×

## **Busch Jaeger**

TA/U3.1.11-CG 2CKA006300A1569 4011395231067 EAN/GTIN

153,49 GBP excl. VAT\*\*

plus shipping

14-16 days\* (GBR)

Bus system KNX yes, Bus system KNX radio no, Bus system radio bus no, Bus system LON no, Bus system Powernet no, Other bus systems other, Radio bidirectional no, Mounting Flush, With theft / disassembly protection yes, With bus coupling yes, Number of activation points 3, Number of keys 3, With LED display yes, With labeling field yes, With display no, Material Glass, Material quality other, Surface protection other, Execution of the surface glittering, Colour other, Transparent no, With room thermostat no, With infrared sensor no, IP protection) IP20, Min. depth of the device socket 35 mm