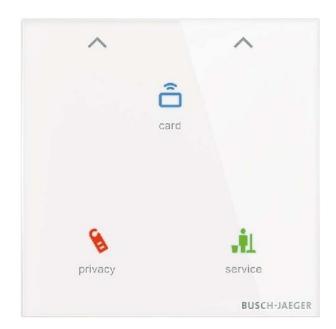

## Card holder universal - KNX Chip card lock for bus system TKM/U.1.11-CG

Busch Jaeger

TKM/U.1.11-CG 2CKA006300A1573 4011395231104 EAN/GTIN

193,81 GBP excl. VAT\*\*

plus **shipping** 

14-16 days\* (GBR)

Bus system KNX yes, Bus system KNX radio no, Bus system radio bus no, Bus system LON no, Bus system Powernet no, Other bus systems other, Execution Smart card, Mounting Flush, Material Glass, Material quality other, Surface protection untreated, Execution of the surface glittering, Colour other, Transparent no, IP protection) IP20, With bus coupling yes