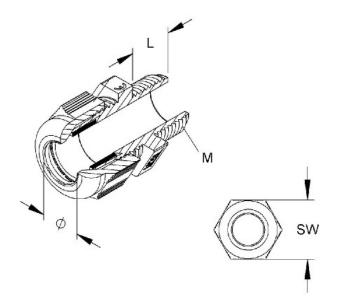

## 135,87 GBP excl. VAT\*\*

plus shipping

**14-16 days\* (GBR)** 

IPON cable gland M63, for cable 35-48 1234ML6301 Thread type metric, nominal thread size metric/PG 63, thread pitch 1.5mm, thread length 16mm, wrench size 70mm, hexagon corner dimension 78mm, suitable for cable diameter 35 ... 48mm, material plastic, material quality polyamide (PA), surface untreated, halogen-free, degree of protection (IP) IP68, color light grey, RAL number 7035, version straight, type of seal sealing ring, operating temperature -25 ... 100°C, for Ex zone gas without, for Ex -Zone dust without, IPON cable gland, with long metric connection thread according to DIN EN 60423. Nominal size: M 63 for cable Ø: 35 - 48 mm Connection thread length: 16 mm Wrench size: 70 mm Protection class: IP68, 5 bar Operating temperature range: -25° up to 100° C Material of screw connection body : Polyamide Material of sealing ring : CR - chloroprene rubber Color : light gray RAL : 7035 (similar)