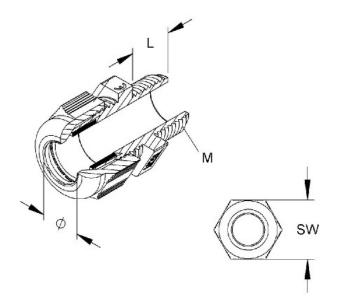

## 96,70 GBP excl. VAT\*\*

plus shipping

**14-16 days\* (GBR)** 

IPON cable gland M32, for cable 14-25 1234ML3201 Thread type metric, nominal thread size metric/PG 32, thread pitch 1.5mm, thread length 15mm, wrench size 42mm, hexagon corner dimension 47.3mm, suitable for cable diameter 14 ... 25mm, material plastic, Material quality Polyamide (PA), surface untreated, halogen-free, protection class (IP) IP68, color light grey, RAL number 7035, version straight, type of seal sealing ring, operating temperature -25 ... 100°C, for Ex zone gas without, For Ex zone dust without, IPON cable gland, with long metric connection thread according to DIN EN 60423. Nominal size : M 32 for cable Ø : 14 - 25 mm Connection thread length : 15 mm Wrench size : 42 mm Protection class : IP68, 5 bar Operating temperature range : - 25° to 100° C Material of fitting body : Polyamide Material of sealing ring : CR - chloroprene rubber Color : light gray RAL : 7035 (similar)