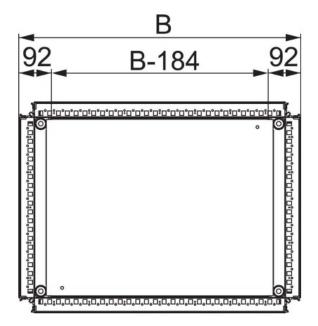

## Cable entry plate 1-piece 1000x600 - Gland plate for enclosure NSYEC106

Schneider Electric

NSYEC106

3606485126098 EAN/GTIN

28,94 GBP excl. VAT\*\*

plus shipping bulky item

14-16 days\* (GBR)

Cable entry plate 1-part 1000x600 NSYEC106 Other design, type straight, width 925mm, height 25mm, depth 655mm, material steel, surface galvanized, number of connector openings 0, thread type without, Spacial SF flat cable flange plate. 1000x600mm. Universal accessories for cable management. Fixed by clips. Mounting on the bottom of the case. Smooth cable entry. Galvanized steel. Thickness 1.5mm. Plates and fasteners incl.