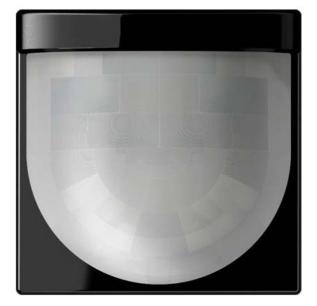

## Automatic switch standard - Movement sensor 15m A 17280 SW

**Jung** A 17280 SW 4011377167506 EAN/GTIN

## 39,35 GBP excl. VAT\*\*

plus **shipping** 

Automatic switch standard A 17280 SW Motion detector version, flush-mounted installation, networkable, creep-under protection/rear field monitoring, installation height 2.2m, max. range to one side 11m, max. frontal range 15m, detection field diameter on the floor 12m, response sensitivity adjustable, response brightness adjustable, Teach function for response brightness, material plastic, material quality thermoplastic, halogen-free, suitable for degree of protection (IP) IP44, min. duty cycle 2s, max. duty cycle 2min, horizontal detection angle 180 ... 180°, color black, RAL number (similar) 9005, standard automatic switch, lens type 2.20 m, shatterproof, detection angle: 180°, detection area: tangential movements approx. 22 x 15 m and radial movements approx. 10 x 18 m, brightness setting: approx. 5 to 500 lx and daytime operation, sensitivity : 25 to 100%, run-on time: 2 min, mounting height: 2.20 m, extension of the detection range in combination with 3-wire extension, sensitive speed and brightness threshold adjustable, detection area can be limited with screen, indoor use, ambient temperature: - 5 to + 45 °C, for LB management inserts light item no.: 1701 SE, 1704 ESE, 1710 DE, 1711 DE, 1713 DSTE, 1723 NE and 1708 IE, for automatic switching of lighting depending on heat movement and ambient brightness, operation with flush-mounted insert for switching or dimming or 3-wire extension to expand the detection field