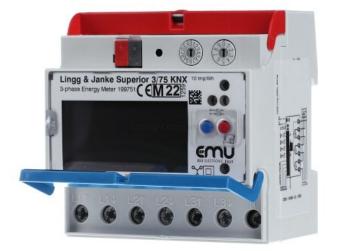

## KNX energy meter Superior 3 phases EZ-EMU-DSUP-D-REG-FW

Lingg & Janke EZ-EMU-DSUP-D-REG-FW 87766 4260049682612 EAN/GTIN

## 232,35 GBP excl. VAT\*\*

plus shipping

Energy meter Superior KNX REG 3-P EZ-EMU-DSUP-D-REG-FW Meter type electronic, maximum current (Imax) 75A, Polart three-wire, direct measurement version, suitable for purchase/delivery, display type digital, mounting type REG, width in modular units 5, Design of the interface KNX, standard KNX REG 3-phase electric meter directly measuring 3x230/400 VAC 0.25-5(75)A, class B, bidirectional meter for active energy, active power, voltage, current and power factor, 4 tariffs, 5 TE, active certificate Reactive power, import, export