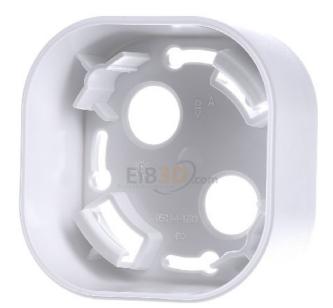

14-16 days\* (GBR)

AP housing alpine white for KNX presence detector 6131/29-24 Type of accessory surface-mounted housing presence detector, color white, for installing a Busch-Presence detector Mini KNX 6131/20-xxx(-500) or a Busch-Presence detector Mini Premium KNX 6131/21-xxx(-500).