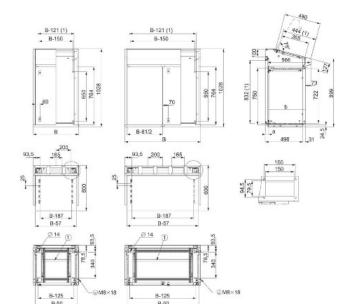

## Control panel 1025x600x530mm - Desk-enclosure 1000x600x597mm NSYSD6R

Schneider Electric NSYSD6R

3606480154423 EAN/GTIN

628,98 GBP excl. VAT\*\*

plus shipping bulky item

14-16 days\* (GBR)

Control desk 1025x600x530mm NSYSD6R component of the desk system Lower part, width 600mm, height 1000mm, depth 597mm, material steel, finish of the surface powder-coated, color grey, RAL number 7035, number of doors 1, protection class (IP) IP55, Spacial SD Compact control desk with rear panel . H 1000 x W 600 x D 597mm. Incl. 2 front doors (roof and front). 1 flange plate. Accessible from the front and rear. Without mounting plate. One piece body seamed and welded for floor mounting. 2-point locking, 3 mm double bit. Steel body, epoxy polyester powder coating. Degree of protection IP55, IK10. Gray RAL 7035.