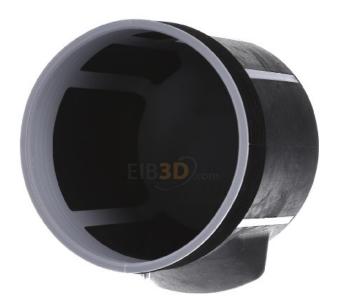

## ThermoX LED 9320-10

Kaiser

9320-10

4013456544628 EAN/GTIN

**10,36 GBP** excl. VAT\*\*

plus **shipping** 

3-5 days\* (GBR)

ThermoX LED 9320-10 Suitable for LED lights, false ceiling application, installation width 70mm, installation depth 65mm, max. light diameter 70mm, material plastic, installation housing for LED lights for fixed and swiveling LED lights, max. installation height of the LED lights 65mm, max. lamp power 6.6 W, all-round airtight sealing lip