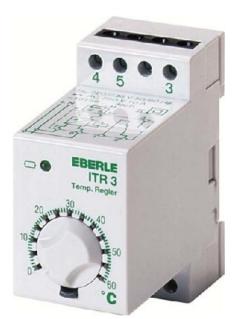

## Temperature controller on TS, 1W, 40-100C ITR-3 100

## **Eberle**

ITR-3 100 587470359900 4017254164286 EAN/GTIN

**82,20 GBP** excl. VAT\*\*

plus **shipping** 

3-5 days\* (GBR)

Analogue temperature controller, Type analogous, Sensor type Remote sensor, Rated voltage 207..253 V, Rated frequency 48..62 Hz, Amount of channels 1, Text guidance in the display yes, 24 h program yes, Weekly program yes, Vacation program yes, Input for time program yes, Adjustment range comfort 40..100 °C, Automatic summer winter change-over yes, Mode switch yes, Switching preselection yes, Contact version Changer, Nominal switching current at 250 V, potential-free 10 A, Degree of protection (IP) IP40, Width in modular spacings 2, Overall depth 70 mm