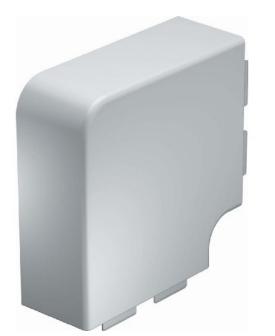

## 12,01 GBP excl. VAT\*\*

plus shipping

Flat-angle hood WDK HF60130RW Height 60mm, width 130mm, version molded hood part, angle 90 ... 90°, material plastic, surface untreated, color pure white, RAL number 9010, type of fastening can be snapped on, flat angle as molded hood part for changing the direction of the WDK ducts.