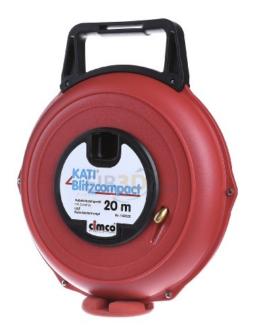

## Item Number EB11701743

https://www.eibabo.uk/cimco/cable-entry-system-cable-pulling-aid-kati-flash-unit-20m-14-2020-eb1170 1743

Cable entry system, cable pulling aid, Kati flash unit, 20m 14 2020

Cimco

14 2020 4021103420201 EAN/GTIN

117,46 GBP excl. VAT\*\*

plus **shipping** 

3-5 days\* (GBR)

Kati flash unit 20m 14 2020 area of application installation tube, other material, other material quality, length 20m, width/diameter of the drawing wire 3mm, material thickness of the drawing wire 3mm, other head shape, round shape, threaded connection, Kati-Blitz cable pull-in with comfort with built-in range of accessories and Katigrip special pulling aid 1 guide head each 7-10mm diameter, 5 end sleeves, 3 connecting sleeves, 5 pulling eyes, 1 cable pulling grip 6-9mm diameter, 1 fiberglass fix adhesive (3g bottle)