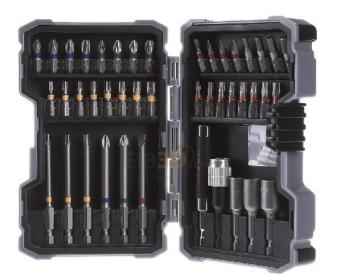

## Bit set 43 pieces 2607017164

**Bosch Power Tools** 2607017164 3165140669702 EAN/GTIN

20,85 GBP excl. VAT\*\*

plus **shipping** 

3-5 days\* (GBR)