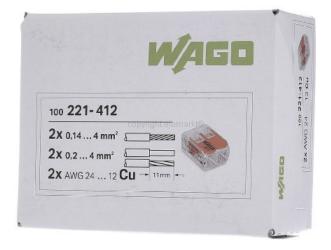

## 20,26 GBP excl. VAT\*\*

plus shipping

Compact connection terminal 2-wire up to 4qmm 221-412 number of clamping points 2, nominal cross-section 0.2 ... 4mm<sup>2</sup>, with actuating levers, color transparent, nominal voltage 450V, nominal current 32A, suitable for solid conductors, suitable for flexible conductors, suitable for stranded conductors, Conductor cross-section solid (solid/stranded) 0.2 ... 4mm<sup>2</sup>, AWG range 24 ... 12, COMPACT connection terminal for all conductor types max. 4 mm<sup>2</sup> 2 conductors with levers Housing color transparent Ambient temperature max. 85 °C (T85)