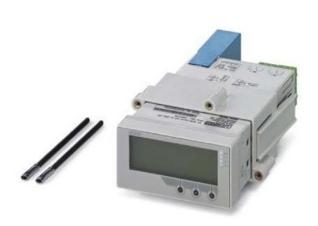

## Digital display - Text panel FA MCR-EX-D-#2907216

×

FA MCR-EX-D-#2907216 2907216 4055626173627 EAN/GTIN

plus **shipping** 

14-16 days\* (GBR)

Digital display FA MCR-EX-D-2907216 Degree of protection (IP), front IP65, operating temperature -20 ... 60°C, front width 96mm, front height 48mm, installation depth 175mm, multifunctional Ex-i process indicator in switch panel installation housing for monitoring and display of analogue measured values. Universal inputs allow connection of current, voltage, RTDs and TCs. Two relay changeover outputs and one analogue output.