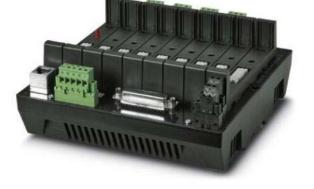

## Power adapter - Fieldbus power supply module FB-PS-MB-25DSUB/EX

Phoenix FB-PS-MB-25DSUB/EX 2316146 4055626128351 EAN/GTIN

## 262,20 GBP excl. VAT\*\*

plus **shipping** 

Power supply unit FB-PS-MB-25DSUB/EX width 180mm, height 77mm, depth 180mm, socket for redundant four-channel fieldbus power supply. Host connector: D-SUB 25 socket connector.